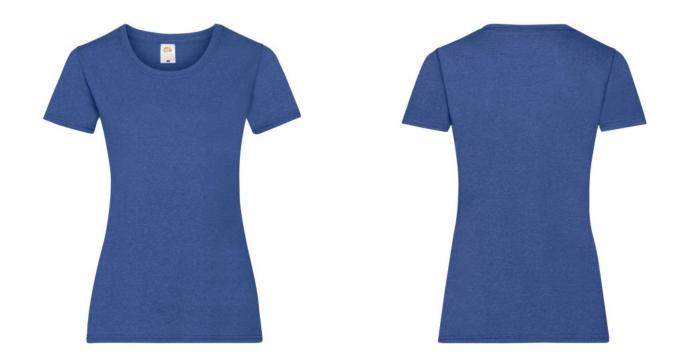

# FRUIT OF THE LOOM, VALUEWEIGHT, WOMEN'S COTTON T-SHIRT, RETRO ASH ROYAL, XS

## **Specification**

Fruit of the Loom, Valueweight, Women's Cotton T-shirt, Retro Ash Royal, XS. Women's T-shirt, 100% cotton composition, 165gm / m2 cotton, branded T-shirt, modern cut, lightweight collar shirt, slightly waisted. Branding: DTG, screen printing, flex, flock